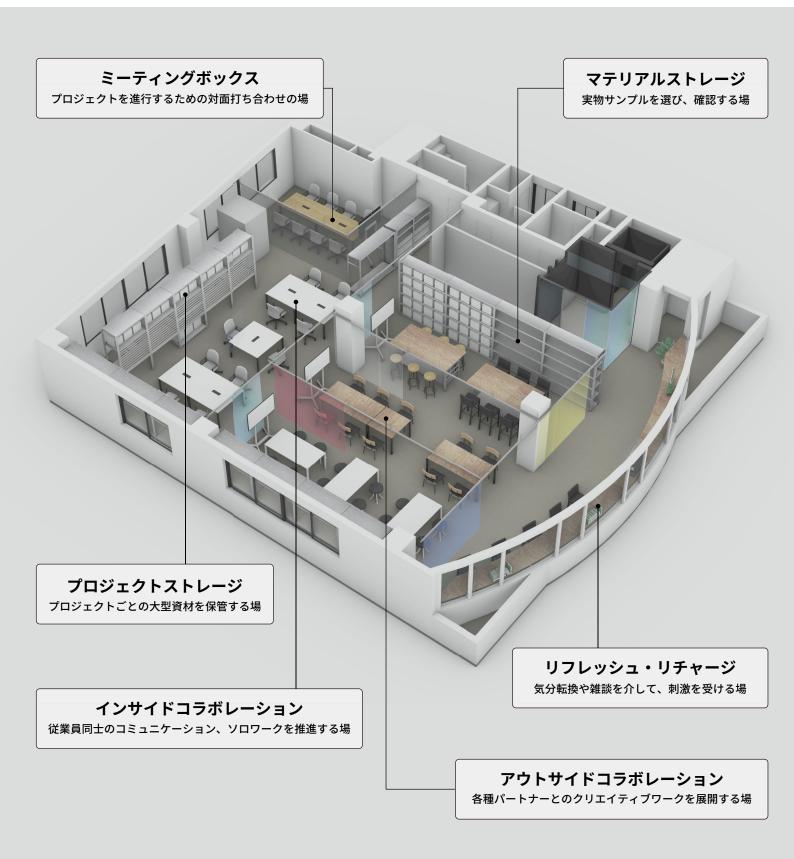

定し、働く場の位置づけを3つ に整理しました。

本社・支店などの拠点を「ヘッドオフィス」、自宅やその近くのシェアオフィスを「ローカルオフィス」に、それらをつなぐ中間拠点として新たに「サテライトオフィス」を加え、それぞれの場に必要な環境や設備を整えます。

こうした実験・検証を重ねる中で得られる経験を活かした 最適なオフィスづくりを推進しながら、オフィス空間の 可能性を模索し続けます。

### TANSEISHA NEXT OFFICE



#### **HEAD OFFICE**

エンゲージメントを高めるココにしかない場所

【わざわざ出向く特別な場】 本社・支店にしかない機能とおもてなし

#### **SATELLITE OFFICE**

家ではできないことが便利なエリアでできる場所

【グループでクリエイティブワークを展開する場】 HEAD OFFICEよりもHOMEの近くでコラボレーション

#### **LOCAL OFFICE**

移動時間の短縮・効率化 環境を変えたいニーズへの対応

【ソロワークを推進する場】

シェアオフィスの既存サービスも活かし時間を有効に使う

#### 港南ラボ [Mk\_3]

リアルな価値にこだわった 実証・実験・コミュニケーションの場

## 新宿サテライトオフィスの概要

狙い

生産性の向上とウェルビーイングの両立

スタイル

分散ネットワーク型オフィスの中のサテライトオフィス

コンセプト

モノ・コト、ストレージを介したコミュニケーションの仮所帯

- DESIGN CONCEPT -

トランク オフィス

# trunk-office





#### 耐久性 × 軽量性

タフさと軽やかさのあるオフィス

自分のスタイルで仕事が出来る 従業員のアクティビティが柔軟に広がる

# **PLAN**