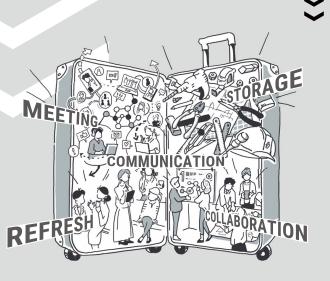

トランク オフィス

# trunk-office

#### 耐久性 × 軽量性

タフさと軽やかさのあるオフィス

自分のスタイルで仕事が出来る 従業員のアクティビティが柔軟に広がる