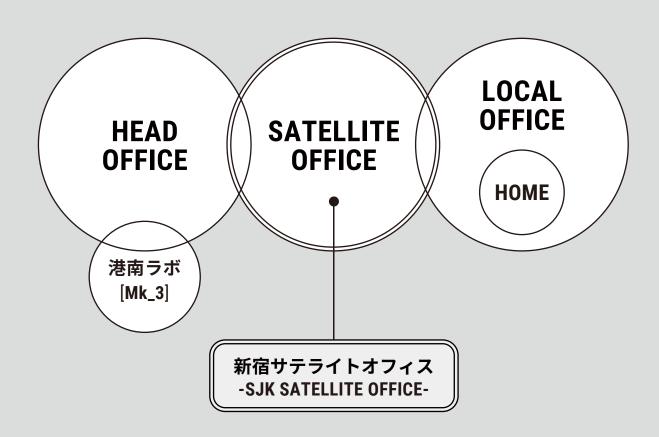

# 丹青社 分散ネットワーク型オフィス

# 新宿サテライトオフィス

丹青社は、新しい丹青社グループへと自らを「変革」することを掲げて「働き方の再構築」に取り組んでいます。 その中で従業員の多様性と自律性を尊重した柔軟な働き方の推進を目指し、新しい働き方とそれを支援する次世代オフィスのあり方を探究しています。

これからの時代に望まれるオフィスフォーメーションを 具現する上で、生産性向上とウェルビーイングを考慮した 「分散ネットワーク型」を設定し、働く場の位置づけを3つ に整理しました。

本社・支店などの拠点を「ヘッドオフィス」、自宅やその近くのシェアオフィスを「ローカルオフィス」に、それらをつなぐ中間拠点として新たに「サテライトオフィス」を加え、それぞれの場に必要な環境や設備を整えます。

こうした実験・検証を重ねる中で得られる経験を活かした 最適なオフィスづくりを推進しながら、オフィス空間の 可能性を模索し続けます。

#### **HEAD OFFICE**

エンゲージメントを高めるココにしかない場所

【わざわざ出向く特別な場】 本社・支店にしかない機能とおもてなし

#### **SATELLITE OFFICE**

家ではできないことが便利なエリアでできる場所

【グループでクリエイティブワークを展開する場】 HEAD OFFICEよりもHOMEの近くでコラボレーション

#### **LOCAL OFFICE**

移動時間の短縮・効率化 環境を変えたいニーズへの対応

【ソロワークを推進する場】

シェアオフィスの既存サービスも活かし時間を有効に使う

#### 港南ラボ [Mk\_3]

リアルな価値にこだわった 実証・実験・コミュニケーションの場